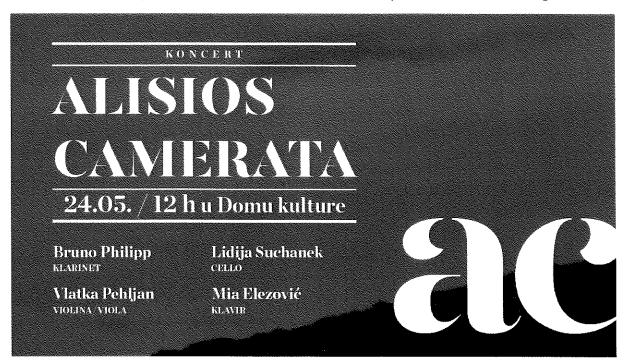

• 14. rujna smo u crkvi sv. Terezije Avilske organizirali smo koncert Zagrebačkih solista.

# PETAK, 14. 9. U 19,00 SATI // CRKVA SV. TEREZIJE AVILSKE // NOVA GRADIŠKA

ULAZ SŁOBODAN!

ORGANIZATOR: POUMAR / SUDRGANIZATOR: 2UPA BEZGPEŚNOŚ ZAČEĆA BŁAŻENE DJEVICE MARIJE

ZAIRERANNA PER PRESIDEN

Koncert je održan u organizaciji POUMAR i Župe Bezgrešnog začeća BDM, pod pokroviteljstvom Grada Nova Gradiška i Ministarstva kulture RH.

Ansambl Zagrebačkih solista osnovan je 1953. godine u okviru Radio Zagreba, pod umjetničkim vodstvom glasovitoga violončelista Antonija Janigra.

Tijekom više od šest desetljeća – pod umjetničkom palicom jednako znamenitih koncertmajstora, poput Dragutina Hrdjoka, Tonka Ninića, Anđelka Krpana i Borivoja Martinića-Jerčića – Zagrebački solisti odražavaju kvalitetu muziciranja na zavidnoj razini koju redovito prezentiraju i na prestižnim svjetskim koncertnim pozornicama.

Program koncerta:
ANTONIO VIVALDI:

1.Koncert za gudače u d-molu, Rv 127
Allegro
Largo
Allegro

2. Koncert za četiri violine i gudače u h-molu, RV 580

Allegro

Largo - Larghetto

Adagio

solisti: Sreten Krstić, Krunoslav Marić, Davor Philips, Saki Kodama Bedić, violine

3. Koncert za gudače u d-molu, RV 565

Allegro

Adagio e spiccato

Allegro

Largo e spiccato

Allegro

4. Koncert za dvije violine i gudače u a-molu, RV 522

Allegro

Larghetto e spiritoso

Allegro

solisti: Sreten Krstić, Krunoslav Marić, violine

5. Koncert za violinu i gudače 'Četiri godišnja doba'

Proljeće

Ljeto

solist: Sreten Krstić, violina

- 27. 9. održana je projekcija filma Predator: Evolucija.
- 28. 9. održana je projekcija filma Časna.
- 28. 9. održano je otvorenje izložbe Dekorativna geometrija, dr. art. Gorana Kujundžića.